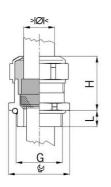

## Short entry thread metric

- · One-piece sealing insert
- not overall length insulated

| Article no:           | 1080.17.080LF                                                                                                      |
|-----------------------|--------------------------------------------------------------------------------------------------------------------|
| EAN:                  | 7611614347592                                                                                                      |
| Material              | Brass CuZn21Si3P lead-free                                                                                         |
| Surface               | Nickel-plated                                                                                                      |
| Identification        | 1 groove                                                                                                           |
| Contact sleeve        | Brass CuZn21Si3P lead-free                                                                                         |
| Seal                  | TPE                                                                                                                |
| O-ring                | NBR                                                                                                                |
| Operation temperature | -40°C / +100°C                                                                                                     |
| Strain relief         | Version A acc. to EN 62444                                                                                         |
| Protection class      | IP 68 (up to 10 bar) / IP 69                                                                                       |
| Properties            | Excellent shield contact through the contact sleeve with the braided shield terminating in the screwed cable gland |
| Entry thread          | M16x1.5                                                                                                            |
| Clamping range min.   | 6.0 mm                                                                                                             |
| Clamping range max.   | 8.0 mm                                                                                                             |
| Wrench size           | 18 mm                                                                                                              |
| Dimension H           | 23 mm                                                                                                              |
| Thread length L       | 5 mm                                                                                                               |
| Dispatch              | 50                                                                                                                 |
|                       |                                                                                                                    |