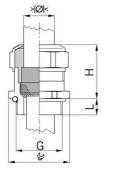

## **Short entry thread Pg**

Type approval: Progress MS EMV

- One-piece sealing insert
- · not overall length insulated

| Article no:           | 1080.16.140                                                                                                        |
|-----------------------|--------------------------------------------------------------------------------------------------------------------|
| EAN:                  | 7611614115139                                                                                                      |
| Material              | Nickel-plated brass                                                                                                |
| Contact sleeve        | Nickel-plated brass                                                                                                |
| Seal                  | TPE                                                                                                                |
| O-ring                | NBR                                                                                                                |
| Operation temperature | -40°C / +100°C                                                                                                     |
| Protection class      | IP 68 (up to 10 bar) / IP 69                                                                                       |
| NEMA Type rating      | 4X                                                                                                                 |
| Properties            | Excellent shield contact through the contact sleeve with the braided shield terminating in the screwed cable gland |
| Entry thread          | Pg 16                                                                                                              |
| Clamping range min.   | 11.0 mm                                                                                                            |
| Clamping range max.   | 14.0 mm                                                                                                            |
| Wrench size           | 24 mm                                                                                                              |
| Dimension H           | 27 mm                                                                                                              |
| Thread length L       | 6 mm                                                                                                               |
| Dispatch              | 50                                                                                                                 |