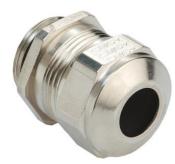

## Cable glands Progress® EMC nickel-plated brass with contact sleeve

## **Short entry thread Pg**

Type approval: Progress MS EMV

- One-piece sealing insert
- · not overall length insulated

| Article no:           | 1080.16.140                                                                                                        |
|-----------------------|--------------------------------------------------------------------------------------------------------------------|
| EAN:                  | 7611614115139                                                                                                      |
| Material              | Nickel-plated brass                                                                                                |
| Contact sleeve        | Nickel-plated brass                                                                                                |
| Seal                  | TPE                                                                                                                |
| O-ring                | NBR                                                                                                                |
| Operation temperature | -40°C / +100°C                                                                                                     |
| Protection class      | IP 68 (up to 10 bar) / IP 69                                                                                       |
| NEMA Type rating      | 4X                                                                                                                 |
| Properties            | Excellent shield contact through the contact sleeve with the braided shield terminating in the screwed cable gland |
| Entry thread          | Pg 16                                                                                                              |
| Clamping range min.   | 11.0 mm                                                                                                            |
| Clamping range max.   | 14.0 mm                                                                                                            |
| Wrench size           | 24 mm                                                                                                              |
| Dimension H           | 27 mm                                                                                                              |
| Thread length L       | 6 mm                                                                                                               |
| Dispatch              | 50                                                                                                                 |