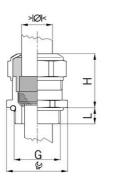

| Article no:           | 1080.16.110                                                                                                        |
|-----------------------|--------------------------------------------------------------------------------------------------------------------|
| EAN:                  | 7611614115122                                                                                                      |
| Material              | Nickel-plated brass                                                                                                |
| Contact sleeve        | Nickel-plated brass                                                                                                |
| Seal                  | TPE                                                                                                                |
| O-ring                | NBR                                                                                                                |
| Operation temperature | -40°C / +100°C                                                                                                     |
| Protection class      | IP 68 (up to 10 bar) / IP 69                                                                                       |
| NEMA Type rating      | 4X                                                                                                                 |
| Properties            | Excellent shield contact through the contact sleeve with the braided shield terminating in the screwed cable gland |
| Entry thread          | Pg 16                                                                                                              |
| Clamping range min.   | 8.0 mm                                                                                                             |
| Clamping range max.   | 11.0 mm                                                                                                            |
| Wrench size           | 24 mm                                                                                                              |
| Dimension H           | 24 mm                                                                                                              |
| Thread length L       | 6 mm                                                                                                               |
| Dispatch              | 50                                                                                                                 |