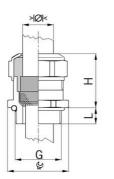

## Type approval: Progress MS EMV

- · One-piece sealing insert
- not overall length insulated

| Article no:           | 1080.13.110                                                                                                        |
|-----------------------|--------------------------------------------------------------------------------------------------------------------|
| EAN:                  | 7611614115092                                                                                                      |
| Material              | Nickel-plated brass                                                                                                |
| Contact sleeve        | Nickel-plated brass                                                                                                |
| Seal                  | TPE                                                                                                                |
| O-ring                | NBR                                                                                                                |
| Operation temperature | -40°C / +100°C                                                                                                     |
| Protection class      | IP 68 (up to 10 bar) / IP 69                                                                                       |
| NEMA Type rating      | 4X                                                                                                                 |
| Properties            | Excellent shield contact through the contact sleeve with the braided shield terminating in the screwed cable gland |
| Entry thread          | Pg 13                                                                                                              |
| Clamping range min.   | 8.0 mm                                                                                                             |
| Clamping range max.   | 11.0 mm                                                                                                            |
| Wrench size           | 24 mm                                                                                                              |
| Dimension H           | 25 mm                                                                                                              |
| Thread length L       | 6 mm                                                                                                               |
| Dispatch              | 50                                                                                                                 |