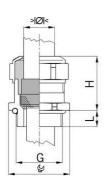

## Short entry thread metric

- · One-piece sealing insert
- not overall length insulated

| Article no:           | 1080.12.075LF                                                                                                      |
|-----------------------|--------------------------------------------------------------------------------------------------------------------|
| EAN:                  | 7611614347585                                                                                                      |
| Material              | Brass CuZn21Si3P lead-free                                                                                         |
| Surface               | Nickel-plated                                                                                                      |
| Identification        | 1 groove                                                                                                           |
| Contact sleeve        | Brass CuZn21Si3P lead-free                                                                                         |
| Seal                  | TPE                                                                                                                |
| O-ring                | NBR                                                                                                                |
| Operation temperature | -40°C / +100°C                                                                                                     |
| Strain relief         | Version A acc. to EN 62444                                                                                         |
| Protection class      | IP 68 (up to 10 bar) / IP 69                                                                                       |
| Properties            | Excellent shield contact through the contact sleeve with the braided shield terminating in the screwed cable gland |
| Entry thread          | M12x1.5                                                                                                            |
| Clamping range min.   | 6.0 mm                                                                                                             |
| Clamping range max.   | 7.5 mm                                                                                                             |
| Wrench size           | 15 mm                                                                                                              |
| Dimension H           | 20 mm                                                                                                              |
| Thread length L       | 5 mm                                                                                                               |
| Dispatch              | 50                                                                                                                 |
|                       |                                                                                                                    |