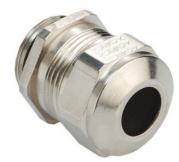

## Cable glands Progress® EMC nickel-plated brass with contact sleeve

- · One-piece sealing insert
- · not overall length insulated

| Article no:           | 1080.12.075                                                                                                        |
|-----------------------|--------------------------------------------------------------------------------------------------------------------|
| EAN:                  | 7611614114798                                                                                                      |
| Material              | Nickel-plated brass                                                                                                |
| Contact sleeve        | Nickel-plated brass                                                                                                |
| Seal                  | TPE                                                                                                                |
| O-ring                | NBR                                                                                                                |
| Operation temperature | -40°C / +100°C                                                                                                     |
| Strain relief         | Version A acc. to EN 62444                                                                                         |
| Protection class      | IP 68 (up to 10 bar) / IP 69                                                                                       |
| NEMA Type rating      | 4X                                                                                                                 |
| Properties            | Excellent shield contact through the contact sleeve with the braided shield terminating in the screwed cable gland |
| Entry thread          | M12x1.5                                                                                                            |
| Clamping range min.   | 6.0 mm                                                                                                             |
| Clamping range max.   | 7.5 mm                                                                                                             |
| Wrench size           | 15 mm                                                                                                              |
| Dimension H           | 20 mm                                                                                                              |
| Thread length L       | 5 mm                                                                                                               |
| Dispatch              | 50                                                                                                                 |