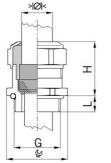

## Cable glands Progress® EMC nickel-plated brass with contact sleeve

- · One-piece sealing insert
- · not overall length insulated

| Article no:           | 1080.12.075                                                                                                        |
|-----------------------|--------------------------------------------------------------------------------------------------------------------|
| EAN:                  | 7611614114798                                                                                                      |
| Material              | Nickel-plated brass                                                                                                |
| Contact sleeve        | Nickel-plated brass                                                                                                |
| Seal                  | TPE                                                                                                                |
| O-ring                | NBR                                                                                                                |
| Operation temperature | -40°C / +100°C                                                                                                     |
| Strain relief         | Version A acc. to EN 62444                                                                                         |
| Protection class      | IP 68 (up to 10 bar) / IP 69                                                                                       |
| NEMA Type rating      | 4X                                                                                                                 |
| Properties            | Excellent shield contact through the contact sleeve with the braided shield terminating in the screwed cable gland |
| Entry thread          | M12x1.5                                                                                                            |
| Clamping range min.   | 6.0 mm                                                                                                             |
| Clamping range max.   | 7.5 mm                                                                                                             |
| Wrench size           | 15 mm                                                                                                              |
| Dimension H           | 20 mm                                                                                                              |
| Thread length L       | 5 mm                                                                                                               |
| Dispatch              | 50                                                                                                                 |