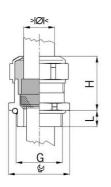

## Short entry thread metric

- · One-piece sealing insert
- not overall length insulated

| Article no:           | 1080.12.060LF                                                                                                      |
|-----------------------|--------------------------------------------------------------------------------------------------------------------|
| EAN:                  | 7611614347578                                                                                                      |
| Material              | Brass CuZn21Si3P lead-free                                                                                         |
| Surface               | Nickel-plated                                                                                                      |
| Identification        | 1 groove                                                                                                           |
| Contact sleeve        | Brass CuZn21Si3P lead-free                                                                                         |
| Seal                  | TPE                                                                                                                |
| O-ring                | NBR                                                                                                                |
| Operation temperature | -40°C / +100°C                                                                                                     |
| Strain relief         | Version A acc. to EN 62444                                                                                         |
| Protection class      | IP 68 (up to 10 bar) / IP 69                                                                                       |
| Properties            | Excellent shield contact through the contact sleeve with the braided shield terminating in the screwed cable gland |
| Entry thread          | M12x1.5                                                                                                            |
| Clamping range min.   | 4.5 mm                                                                                                             |
| Clamping range max.   | 6.0 mm                                                                                                             |
| Wrench size           | 15 mm                                                                                                              |
| Dimension H           | 20 mm                                                                                                              |
| Thread length L       | 5 mm                                                                                                               |
| Dispatch              | 50                                                                                                                 |
|                       |                                                                                                                    |