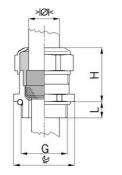

## Cable glands Progress® EMC nickel-plated brass with contact sleeve

- One-piece sealing insert
- · not overall length insulated

| Article no:           | 1080.12.060                                                                                                        |
|-----------------------|--------------------------------------------------------------------------------------------------------------------|
| EAN:                  | 7611614114781                                                                                                      |
| Material              | Nickel-plated brass                                                                                                |
| Contact sleeve        | Nickel-plated brass                                                                                                |
| Seal                  | TPE                                                                                                                |
| O-ring                | NBR                                                                                                                |
| Operation temperature | -40°C / +100°C                                                                                                     |
| Strain relief         | Version A acc. to EN 62444                                                                                         |
| Protection class      | IP 68 (up to 10 bar) / IP 69                                                                                       |
| NEMA Type rating      | 4X                                                                                                                 |
| Properties            | Excellent shield contact through the contact sleeve with the braided shield terminating in the screwed cable gland |
| Entry thread          | M12x1.5                                                                                                            |
| Clamping range min.   | 4.5 mm                                                                                                             |
| Clamping range max.   | 6.0 mm                                                                                                             |
| Wrench size           | 15 mm                                                                                                              |
| Dimension H           | 20 mm                                                                                                              |
| Thread length L       | 5 mm                                                                                                               |
| Dispatch              | 50                                                                                                                 |