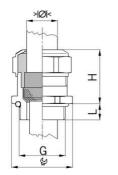

## **Short entry thread Pg**

Type approval: Progress MS EMV

- One-piece sealing insert
- · not overall length insulated

| Article no:           | 1080.11.085                                                                                                        |
|-----------------------|--------------------------------------------------------------------------------------------------------------------|
| EAN:                  | 7611614115061                                                                                                      |
| Material              | Nickel-plated brass                                                                                                |
| Contact sleeve        | Nickel-plated brass                                                                                                |
| Seal                  | TPE                                                                                                                |
| O-ring                | NBR                                                                                                                |
| Operation temperature | -40°C / +100°C                                                                                                     |
| Protection class      | IP 68 (up to 10 bar) / IP 69                                                                                       |
| NEMA Type rating      | 4X                                                                                                                 |
| Properties            | Excellent shield contact through the contact sleeve with the braided shield terminating in the screwed cable gland |
| Entry thread          | Pg 11                                                                                                              |
| Clamping range min.   | 5.5 mm                                                                                                             |
| Clamping range max.   | 8.5 mm                                                                                                             |
| Wrench size           | 21 mm                                                                                                              |
| Dimension H           | 23 mm                                                                                                              |
| Thread length L       | 6 mm                                                                                                               |
| Dispatch              | 50                                                                                                                 |