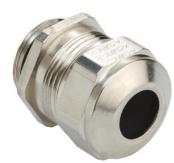

## Cable glands Progress® EMC nickel-plated brass with contact sleeve

## **Short entry thread Pg**

Type approval: Progress MS EMV

- One-piece sealing insert
- · not overall length insulated

| Article no:           | 1080.11.085                                                                                                        |
|-----------------------|--------------------------------------------------------------------------------------------------------------------|
| EAN:                  | 7611614115061                                                                                                      |
| Material              | Nickel-plated brass                                                                                                |
| Contact sleeve        | Nickel-plated brass                                                                                                |
| Seal                  | TPE                                                                                                                |
| O-ring                | NBR                                                                                                                |
| Operation temperature | -40°C / +100°C                                                                                                     |
| Protection class      | IP 68 (up to 10 bar) / IP 69                                                                                       |
| NEMA Type rating      | 4X                                                                                                                 |
| Properties            | Excellent shield contact through the contact sleeve with the braided shield terminating in the screwed cable gland |
| Entry thread          | Pg 11                                                                                                              |
| Clamping range min.   | 5.5 mm                                                                                                             |
| Clamping range max.   | 8.5 mm                                                                                                             |
| Wrench size           | 21 mm                                                                                                              |
| Dimension H           | 23 mm                                                                                                              |
| Thread length L       | 6 mm                                                                                                               |
| Dispatch              | 50                                                                                                                 |