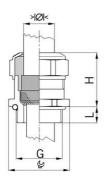

## Short entry thread metric

- One-piece sealing insert not overall length insulated

| Article no:           | 1080.10.91.040                                                                                                     |
|-----------------------|--------------------------------------------------------------------------------------------------------------------|
| EAN:                  | 7611614233321                                                                                                      |
| Material              | Nickel-plated brass                                                                                                |
| Contact sleeve        | Nickel-plated brass                                                                                                |
| Seal                  | FPM                                                                                                                |
| O-ring                | FPM                                                                                                                |
| Operation temperature | -40°C / +200°C                                                                                                     |
| Strain relief         | Version A acc. to EN 62444                                                                                         |
| Protection class      | IP 68 (up to 10 bar) / IP 69                                                                                       |
| Properties            | Excellent shield contact through the contact sleeve with the braided shield terminating in the screwed cable gland |
| Entry thread          | M10x1.5                                                                                                            |
| Clamping range min.   | 3.0 mm                                                                                                             |
| Clamping range max.   | 4.0 mm                                                                                                             |
| Wrench size           | 13 mm                                                                                                              |
| Dimension H           | 16 mm                                                                                                              |
| Thread length L       | 5 mm                                                                                                               |
| Note                  | 1                                                                                                                  |
| Dispatch              | 50                                                                                                                 |
|                       |                                                                                                                    |