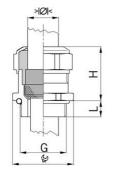

## **Short entry thread Pg**

- One-piece sealing insert not overall length insulated

| Article no:                        | 1080.09.91.080                                                                                                     |
|------------------------------------|--------------------------------------------------------------------------------------------------------------------|
| EAN:                               | 7611614233581                                                                                                      |
| Material                           | Nickel-plated brass                                                                                                |
| Contact sleeve                     | Nickel-plated brass                                                                                                |
| Seal                               | FPM                                                                                                                |
| O-ring                             | FPM                                                                                                                |
| Operation temperature              | -40°C / +200°C                                                                                                     |
| Protection class                   | IP 68 (up to 10 bar) / IP 69                                                                                       |
| Properties                         | Excellent shield contact through the contact sleeve with the braided shield terminating in the screwed cable gland |
| Entry thread                       | Pg 9                                                                                                               |
| Clamping range without insert min. | 6.0 mm                                                                                                             |
| Clamping range without insert max. | 8.0 mm                                                                                                             |
| Wrench size                        | 18 mm                                                                                                              |
| Dimension H                        | 23 mm                                                                                                              |
| Thread length L                    | 6 mm                                                                                                               |
| Dispatch                           | 50                                                                                                                 |