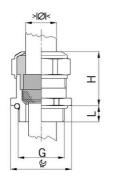

## **Short entry thread Pg**

Type approval: Progress MS EMV

- One-piece sealing insert
- · not overall length insulated

| Article no:           | 1080.09.080                                                                                                        |
|-----------------------|--------------------------------------------------------------------------------------------------------------------|
| EAN:                  | 7611614115047                                                                                                      |
| Material              | Nickel-plated brass                                                                                                |
| Contact sleeve        | Nickel-plated brass                                                                                                |
| Seal                  | TPE                                                                                                                |
| O-ring                | NBR                                                                                                                |
| Operation temperature | -40°C / +100°C                                                                                                     |
| Protection class      | IP 68 (up to 10 bar) / IP 69                                                                                       |
| NEMA Type rating      | 4X                                                                                                                 |
| Properties            | Excellent shield contact through the contact sleeve with the braided shield terminating in the screwed cable gland |
| Entry thread          | Pg 9                                                                                                               |
| Clamping range min.   | 6.0 mm                                                                                                             |
| Clamping range max.   | 8.0 mm                                                                                                             |
| Wrench size           | 18 mm                                                                                                              |
| Dimension H           | 23 mm                                                                                                              |
| Thread length L       | 6 mm                                                                                                               |
| Dispatch              | 50                                                                                                                 |