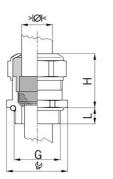

| Article no:           | 1080.07.060                                                                                                        |
|-----------------------|--------------------------------------------------------------------------------------------------------------------|
| EAN:                  | 7611614115023                                                                                                      |
| Material              | Nickel-plated brass                                                                                                |
| Contact sleeve        | Nickel-plated brass                                                                                                |
| Seal                  | TPE                                                                                                                |
| O-ring                | NBR                                                                                                                |
| Operation temperature | -40°C / +100°C                                                                                                     |
| Protection class      | IP 68 (up to 10 bar) / IP 69                                                                                       |
| NEMA Type rating      | 4X                                                                                                                 |
| Properties            | Excellent shield contact through the contact sleeve with the braided shield terminating in the screwed cable gland |
| Entry thread          | Pg 7                                                                                                               |
| Clamping range min.   | 4.5 mm                                                                                                             |
| Clamping range max.   | 6.0 mm                                                                                                             |
| Wrench size           | 15 mm                                                                                                              |
| Dimension H           | 20 mm                                                                                                              |
| Thread length L       | 6 mm                                                                                                               |
| Dispatch              | 50                                                                                                                 |