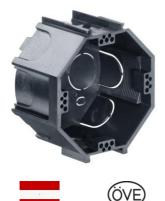

## One-gang box acc. to EN 60670 and ÖVE

· variable screw fitting 57-63 mm

4 expanding claw fields

| Article no:                                                          | 1076-20       |
|----------------------------------------------------------------------|---------------|
| EAN:                                                                 | 4013456490857 |
| Depth                                                                | 51 mm         |
| Cable entries 1 x 5 x 1.5 mm <sup>2</sup> or 3 x 2.5 mm <sup>2</sup> | Yes           |
| Conduit entries M16-M20                                              | 10            |
| Telephone cable J-Y(ST)Y                                             | 1             |
| Dispatch                                                             | 100           |