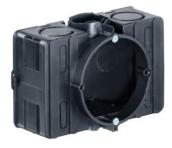

## One-gang junction box with side cavities for connections

- · with side cavities for connections
- · from above 4 x multi-lead wiring
- · dimensions in accordance with German DIN 49073
- · For M20/M25 conduits and cables

| Article no:                        | 1069-02       |
|------------------------------------|---------------|
| EAN:                               | 4013456120105 |
| Length                             | 110 mm        |
| Width                              | 71 mm         |
| Depth                              | 49 mm         |
| Screw spacing                      | 60 mm         |
| Number of screw domes              | 4             |
| Conduit entries M20                | 6             |
| Conduit entries M25                | 4             |
| Combination conduit entries M20/25 | 2             |
| Device screws                      | 2             |
| Halogen-free                       | Yes           |
| Packaging inner/dispatch           | 10/100        |

With the innovative KAISER UP-PLUS technology, the flush-mounting range impresses with a PLUS in terms of fitting convenience and flexibility. This range with the practical combination connection piece for quick, safe combinations ensures a torsion-proof pluggable connection for combinations with the snap-in connector, as well as a guaranteed standardised combination distance of 71 mm. The variable combination connection pieces are suitable for M20/M25 conduits and cables, and are standard for KAISER flush-mounting boxes. There are further entries for M20/M25 conduits and cables around the circumference of the box, as well as an entry for M20 conduits or cables at the bottom of the box. Four screw domes and two expanding claw fields offer secure, flexible mounting options for all types of devices, and thus round off the flush-mounting range.