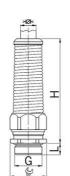

## **Short entry thread metric**

Type approval: Progress MS FKN

- · One-piece sealing insert
- · overall length insulated

| 7611614195186                |
|------------------------------|
| Nickel-plated brass          |
| Stainless steel A2           |
| TPE                          |
| NBR                          |
| -40°C / +100°C               |
| Version A acc. to EN 62444   |
| IP 68 (up to 10 bar) / IP 69 |
| M20x1.5                      |
| 11.0 mm                      |
| 14.5 mm                      |
| 24 mm                        |
| 86 mm                        |
| 6 mm                         |
| 10                           |
| N S T N 1 1 1 1 2 8 6        |