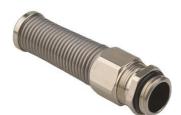

## Cable glands Progress® nickel-plated brass with antikink spring

## **Short entry thread metric**

Type approval: Progress MS FKN

- · One-piece sealing insert
- · overall length insulated

| 7611614195186                |
|------------------------------|
| Nickel-plated brass          |
| Stainless steel A2           |
| TPE                          |
| NBR                          |
| -40°C / +100°C               |
| Version A acc. to EN 62444   |
| IP 68 (up to 10 bar) / IP 69 |
| M20x1.5                      |
| 11.0 mm                      |
| 14.5 mm                      |
| 24 mm                        |
| 86 mm                        |
| 6 mm                         |
| 10                           |
| N S T N 1 1 1 1 2 8 6        |