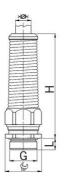

## Two-piece sealing insert overall length insulated

| 1060.20.52                   |
|------------------------------|
| 7611614195254                |
| Nickel-plated brass          |
| Stainless steel A2           |
| TPE                          |
| NBR                          |
| -40°C / +100°C               |
| Version A acc. to EN 62444   |
| IP 68 (up to 10 bar) / IP 69 |
| M20x1.5                      |
| 8.0 mm                       |
| 11.0 mm                      |
| 11.0 mm                      |
| 14.5 mm                      |
| 24 mm                        |
| 86 mm                        |
| 6 mm                         |
| 10                           |
|                              |