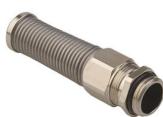

## Cable glands Progress® nickel-plated brass with antikink spring

Short entry thread metric

Type approval: Progress MS FKN

## Two-piece sealing insert overall length insulated

| 1060.20.52                   |
|------------------------------|
| 7611614195254                |
| Nickel-plated brass          |
| Stainless steel A2           |
| TPE                          |
| NBR                          |
| -40°C / +100°C               |
| Version A acc. to EN 62444   |
| IP 68 (up to 10 bar) / IP 69 |
| M20x1.5                      |
| 8.0 mm                       |
| 11.0 mm                      |
| 11.0 mm                      |
| 14.5 mm                      |
| 24 mm                        |
| 86 mm                        |
| 6 mm                         |
| 10                           |
|                              |