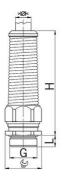

| 614196091<br>el-plated brass<br>less steel A2 |
|-----------------------------------------------|
|                                               |
| loss stool A2                                 |
| IICSS SIECI AL                                |
|                                               |
|                                               |
| C / +100°C                                    |
| (up to 10 bar) / IP 69                        |
| 6                                             |
| mm                                            |
| mm                                            |
| ım                                            |
| ım                                            |
| n                                             |
|                                               |
|                                               |