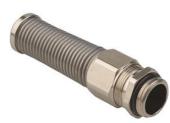

## Cable glands Progress® nickel-plated brass with antikink spring

| Short | entry | thread | Pq |
|-------|-------|--------|----|
|       |       |        |    |

- · One-piece sealing insert
- · overall length insulated

| 614196091<br>el-plated brass<br>less steel A2 |
|-----------------------------------------------|
|                                               |
| loss stool A2                                 |
| IICSS SIECI AL                                |
|                                               |
|                                               |
| C / +100°C                                    |
| (up to 10 bar) / IP 69                        |
| 6                                             |
| mm                                            |
| mm                                            |
| ım                                            |
| ım                                            |
| n                                             |
|                                               |
|                                               |