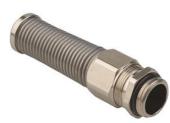

## Cable glands Progress® nickel-plated brass with antikink spring

| Short | entry | thread | Pq |
|-------|-------|--------|----|
|       |       |        |    |

- · One-piece sealing insert
- · overall length insulated