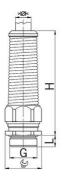

| 11614196084               |
|---------------------------|
| lial plated by an         |
| kel-plated brass          |
| inless steel A2           |
| E                         |
| R                         |
| 0°C / +100°C              |
| 58 (up to 10 bar) / IP 69 |
| 16                        |
| ) mm                      |
| .0 mm                     |
| mm                        |
| mm                        |
| nm                        |
|                           |
|                           |