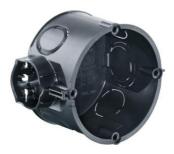

## One-gang box, Depth 46 mm

- · dimensions in accordance with German DIN 49073
- · For M20/M25 conduits and cables

| Article no:                        | 1055-04       |
|------------------------------------|---------------|
| EAN:                               | 4013456110502 |
| Depth                              | 46 mm         |
| Screw spacing                      | 60 mm         |
| Number of screw domes              | 4             |
| Splayed claw fields                | 2             |
| Conduit entries M20                | 3             |
| Conduit entries M25                | 2             |
| Combination conduit entries M20/25 | 2             |
| Halogen-free                       | Yes           |
| Packaging inner/dispatch           | 25/500        |

With the innovative KAISER UP-PLUS technology, the flush-mounting range impresses with a PLUS in terms of fitting convenience and flexibility. This range with the practical combination connection piece for quick, safe combinations ensures a torsion-proof pluggable connection for combinations with the snap-in connector, as well as a guaranteed standardised combination distance of 71 mm. The variable combination connection pieces are suitable for M20/M25 conduits and cables, and are standard for KAISER flush-mounting boxes. There are further entries for M20/M25 conduits and cables around the circumference of the box, as well as an entry for M20 conduits or cables at the bottom of the box. Four screw domes and two expanding claw fields offer secure, flexible mounting options for all types of devices, and thus round off the flush-mounting range.