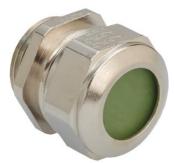

## Cable glands Progress® nickel-plated brass with sealing insert without drille

## Short entry thread metric

- · For high temperature applications
- · One-piece solid sealing insert
- · not overall length insulated

| Article no:                        | 1000.25.30.91                |
|------------------------------------|------------------------------|
| EAN:                               | 7611614131788                |
| Material                           | Nickel-plated brass          |
| Seal                               | FPM, without drilled hole    |
| O-ring                             | FPM                          |
| Operation temperature              | -40°C / +200°C               |
| Protection class                   | IP 68 (up to 10 bar) / IP 69 |
| Entry thread                       | M25x1.5                      |
| Clamping range without insert max. | 20.5 mm                      |
| Wrench size                        | 30 mm                        |
| Dimension H                        | 28 mm                        |
| Thread length L                    | 7 mm                         |
| Dispatch                           | 25                           |