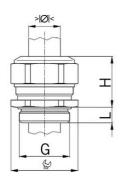

## Short entry thread metric

- · For high temperature applications
- · One-piece solid sealing insert
- · not overall length insulated

| Article no:                        | 1000.25.30.91                |
|------------------------------------|------------------------------|
| EAN:                               | 7611614131788                |
| Material                           | Nickel-plated brass          |
| Seal                               | FPM, without drilled hole    |
| O-ring                             | FPM                          |
| Operation temperature              | -40°C / +200°C               |
| Protection class                   | IP 68 (up to 10 bar) / IP 69 |
| Entry thread                       | M25x1.5                      |
| Clamping range without insert max. | 20.5 mm                      |
| Wrench size                        | 30 mm                        |
| Dimension H                        | 28 mm                        |
| Thread length L                    | 7 mm                         |
| Dispatch                           | 25                           |

1 = Metric coarse-pitch thread

When frozen to at least -25°C, the solid sealing inserts are easy to drill.