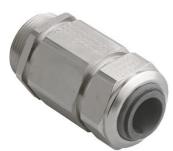

## Cable glands Progress® EMC Series 85 nickel-plated brass with collet chuck

## **Entry thread Pg**

- · Two-piece sealing insert
- not overall length insulated

| Article no:                        | 1000.21.85.190                                                                                                 |
|------------------------------------|----------------------------------------------------------------------------------------------------------------|
| EAN:                               | 7611614217901                                                                                                  |
| Material                           | Nickel-plated brass                                                                                            |
| Seal                               | TPE                                                                                                            |
| O-ring                             | NBR                                                                                                            |
| Operation temperature              | -40°C / +100°C                                                                                                 |
| Protection class                   | IP 68 (up to 10 bar) / IP 69                                                                                   |
| Properties                         | For high leakage currents, concentric shield contact with minimal transfer resistances and transfer impedances |
| Entry thread                       | Pg 21                                                                                                          |
| Clamping range with insert min.    | 17.0 mm                                                                                                        |
| Clamping range with insert max.    | 21.0 mm                                                                                                        |
| Clamping range without insert min. | 21.0 mm                                                                                                        |
| Clamping range without insert max. | 25.5 mm                                                                                                        |
| Cable shield diameter              | 14.0-19.0                                                                                                      |
| Wrench size                        | 36 mm                                                                                                          |
| Dimension H                        | 66 mm                                                                                                          |
| Thread length L                    | 8 mm                                                                                                           |
| Dimension x                        | 24                                                                                                             |
| Dispatch                           | 25                                                                                                             |
|                                    |                                                                                                                |

Available with sealing inserts conformity with EN 45545 / NFPA 130. When placing an inquiry, prefix the article number by the capital F.

Important: To provide the best possible protection for the cable shield and the cable, it is necessary to install a copper EMC tape.