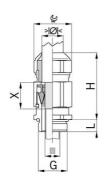

## **Entry thread Pg**

- · Two-piece sealing insert
- not overall length insulated

| Article no:                        | 1000.21.85.190                                                                                                 |
|------------------------------------|----------------------------------------------------------------------------------------------------------------|
| EAN:                               | 7611614217901                                                                                                  |
| Material                           | Nickel-plated brass                                                                                            |
| Seal                               | TPE                                                                                                            |
| O-ring                             | NBR                                                                                                            |
| Operation temperature              | -40°C / +100°C                                                                                                 |
| Protection class                   | IP 68 (up to 10 bar) / IP 69                                                                                   |
| Properties                         | For high leakage currents, concentric shield contact with minimal transfer resistances and transfer impedances |
| Entry thread                       | Pg 21                                                                                                          |
| Clamping range with insert min.    | 17.0 mm                                                                                                        |
| Clamping range with insert max.    | 21.0 mm                                                                                                        |
| Clamping range without insert min. | 21.0 mm                                                                                                        |
| Clamping range without insert max. | 25.5 mm                                                                                                        |
| Cable shield diameter              | 14.0-19.0                                                                                                      |
| Wrench size                        | 36 mm                                                                                                          |
| Dimension H                        | 66 mm                                                                                                          |
| Thread length L                    | 8 mm                                                                                                           |
| Dimension x                        | 24                                                                                                             |
| Dispatch                           | 25                                                                                                             |
|                                    |                                                                                                                |

Further dimensions upon request