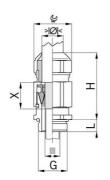

## **Entry thread Pg**

- · Two-piece sealing insert
- not overall length insulated

| Article no:                        | 1000.16.85.120                                                                                                 |
|------------------------------------|----------------------------------------------------------------------------------------------------------------|
| EAN:                               | 7611614217871                                                                                                  |
| Material                           | Nickel-plated brass                                                                                            |
| Seal                               | TPE                                                                                                            |
| O-ring                             | NBR                                                                                                            |
| Operation temperature              | -40°C / +100°C                                                                                                 |
| Protection class                   | IP 68 (up to 10 bar) / IP 69                                                                                   |
| Properties                         | For high leakage currents, concentric shield contact with minimal transfer resistances and transfer impedances |
| Entry thread                       | Pg 16                                                                                                          |
| Clamping range with insert min.    | 8.0 mm                                                                                                         |
| Clamping range with insert max.    | 11.0 mm                                                                                                        |
| Clamping range without insert min. | 11.0 mm                                                                                                        |
| Clamping range without insert max. | 15.0 mm                                                                                                        |
| Cable shield diameter              | 7.5-12.0                                                                                                       |
| Wrench size                        | 24 mm                                                                                                          |
| Dimension H                        | 47 mm                                                                                                          |
| Thread length L                    | 8 mm                                                                                                           |
| Dimension x                        | 20                                                                                                             |
| Dispatch                           | 25                                                                                                             |
|                                    |                                                                                                                |

Further dimensions upon request