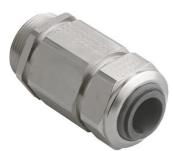

## Cable glands Progress® EMC Series 85 nickel-plated brass with collet chuck

## **Entry thread Pg**

- · Two-piece sealing insert
- not overall length insulated

| Article no:                        | 1000.16.85.120                                                                                                 |
|------------------------------------|----------------------------------------------------------------------------------------------------------------|
| EAN:                               | 7611614217871                                                                                                  |
| Material                           | Nickel-plated brass                                                                                            |
| Seal                               | TPE                                                                                                            |
| O-ring                             | NBR                                                                                                            |
| Operation temperature              | -40°C / +100°C                                                                                                 |
| Protection class                   | IP 68 (up to 10 bar) / IP 69                                                                                   |
| Properties                         | For high leakage currents, concentric shield contact with minimal transfer resistances and transfer impedances |
| Entry thread                       | Pg 16                                                                                                          |
| Clamping range with insert min.    | 8.0 mm                                                                                                         |
| Clamping range with insert max.    | 11.0 mm                                                                                                        |
| Clamping range without insert min. | 11.0 mm                                                                                                        |
| Clamping range without insert max. | 15.0 mm                                                                                                        |
| Cable shield diameter              | 7.5-12.0                                                                                                       |
| Wrench size                        | 24 mm                                                                                                          |
| Dimension H                        | 47 mm                                                                                                          |
| Thread length L                    | 8 mm                                                                                                           |
| Dimension x                        | 20                                                                                                             |
| Dispatch                           | 25                                                                                                             |
|                                    |                                                                                                                |