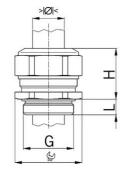

## **Short entry thread Pg**

- One-piece solid sealing insert not overall length insulated

| 1000.16.30                   |
|------------------------------|
| 7611614131627                |
| Nickel-plated brass          |
| NBR, without drilled hole    |
| NBR                          |
| -40°C / +100°C               |
| IP 68 (up to 10 bar) / IP 69 |
| Pg 16                        |
| 15.0 mm                      |
| 24 mm                        |
| 23 mm                        |
| 6.0 mm                       |
| 50                           |
|                              |