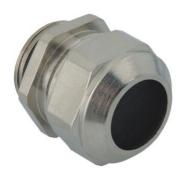

## Cable glands Progress® nickel-plated brass with sealing insert without drille

## **Short entry thread Pg**

- One-piece solid sealing insert not overall length insulated

| 1000.16.30                   |
|------------------------------|
| 7611614131627                |
| Nickel-plated brass          |
| NBR, without drilled hole    |
| NBR                          |
| -40°C / +100°C               |
| IP 68 (up to 10 bar) / IP 69 |
| Pg 16                        |
| 15.0 mm                      |
| 24 mm                        |
| 23 mm                        |
| 6.0 mm                       |
| 50                           |
|                              |