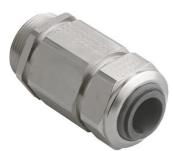

## Cable glands Progress® EMC Series 85 nickel-plated brass with collet chuck

## **Entry thread Pg**

- · Two-piece sealing insert
- not overall length insulated

| Article no:                        | 1000.11.85.080                                                                                                 |
|------------------------------------|----------------------------------------------------------------------------------------------------------------|
| EAN:                               | 7611614217857                                                                                                  |
| Material                           | Nickel-plated brass                                                                                            |
| Seal                               | TPE                                                                                                            |
| O-ring                             | NBR                                                                                                            |
| Operation temperature              | -40°C / +100°C                                                                                                 |
| Protection class                   | IP 68 (up to 10 bar) / IP 69                                                                                   |
| Properties                         | For high leakage currents, concentric shield contact with minimal transfer resistances and transfer impedances |
| Entry thread                       | Pg 11                                                                                                          |
| Clamping range with insert min.    | 6.0 mm                                                                                                         |
| Clamping range with insert max.    | 8.0 mm                                                                                                         |
| Clamping range without insert min. | 8.0 mm                                                                                                         |
| Clamping range without insert max. | 10.5 mm                                                                                                        |
| Cable shield diameter              | 4.5-8.0                                                                                                        |
| Wrench size                        | 21/18 mm                                                                                                       |
| Dimension H                        | 42 mm                                                                                                          |
| Thread length L                    | 8 mm                                                                                                           |
| Dimension x                        | 16                                                                                                             |
| Dispatch                           | 25                                                                                                             |
|                                    |                                                                                                                |