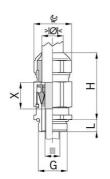

## **Entry thread Pg**

- · Two-piece sealing insert
- not overall length insulated

| Article no:                        | 1000.11.85.080                                                                                                 |
|------------------------------------|----------------------------------------------------------------------------------------------------------------|
| EAN:                               | 7611614217857                                                                                                  |
| Material                           | Nickel-plated brass                                                                                            |
| Seal                               | TPE                                                                                                            |
| O-ring                             | NBR                                                                                                            |
| Operation temperature              | -40°C / +100°C                                                                                                 |
| Protection class                   | IP 68 (up to 10 bar) / IP 69                                                                                   |
| Properties                         | For high leakage currents, concentric shield contact with minimal transfer resistances and transfer impedances |
| Entry thread                       | Pg 11                                                                                                          |
| Clamping range with insert min.    | 6.0 mm                                                                                                         |
| Clamping range with insert max.    | 8.0 mm                                                                                                         |
| Clamping range without insert min. | 8.0 mm                                                                                                         |
| Clamping range without insert max. | 10.5 mm                                                                                                        |
| Cable shield diameter              | 4.5-8.0                                                                                                        |
| Wrench size                        | 21/18 mm                                                                                                       |
| Dimension H                        | 42 mm                                                                                                          |
| Thread length L                    | 8 mm                                                                                                           |
| Dimension x                        | 16                                                                                                             |
| Dispatch                           | 25                                                                                                             |
|                                    |                                                                                                                |