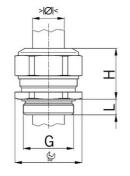

## **Short entry thread metric**

- · One-piece solid sealing insert
- · not overall length insulated

| 1000.06.30                   |
|------------------------------|
| 7611614131450                |
| Nickel-plated brass          |
| NBR, without drilled hole    |
| NBR                          |
| -40°C / +100°C               |
| IP 68 (up to 10 bar) / IP 69 |
| M6x1.0                       |
| 3.5 mm                       |
| 8 mm                         |
| 12 mm                        |
| 5 mm                         |
| 1                            |
| 50                           |
|                              |

1 = Metric coarse-pitch thread

Available with sealing inserts conformity with EN 45545 / NFPA 130. When placing an inquiry, prefix the article number by the capital F.

When frozen to at least -25°C, the solid sealing inserts are easy to drill.