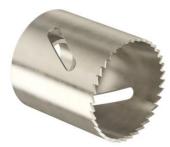

## **Cutter head MULTI 4000**

- high cutting power
- · precise cut for circular drilled holes
- high radial runout accuracy

| Article no:           | 1082-09       |
|-----------------------|---------------|
| EAN:                  | 4013456250208 |
| Cut hole Ø            | 35 mm         |
| Depth of cutting hole | 36 mm         |
| Dispatch              | 5             |

The turbo cutter MULTI 4000 is the ideal tool for creating installation openings in drywalls. The level of dimensional accuracy and range of accessories enable professional, high-precision installations.