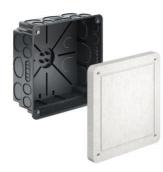

## Universal installation housing with mineral fibreboard, 159 x 159 x 90 mm

- · two-part, consisting of a housing and a mineral fibreboard cover
- · all-round groove indicates the maximum opening size

| Article no:                                    | 1096-22       |
|------------------------------------------------|---------------|
| EAN:                                           | 4013456532212 |
| Length                                         | 159 mm        |
| Width                                          | 159 mm        |
| Depth                                          | 90 mm         |
| Conduit entries M20                            | 20            |
| Conduit entries M25                            | 10            |
| M32 conduit entries                            | 4             |
| Universal opening size up to max.              | 129 x 129 mm  |
| For devices with an installation depth of max. | 75 mm         |
| Dispatch                                       | 10            |

- · For displays, LED lights and much more
- · For installing almost all shapes and sizes
- · Mineral fibreboard allows individual installation opening